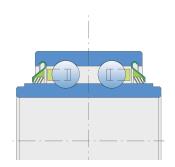

### Sealing

#### T SEAL / T SEAL (2T)

3-lip seal on the both side of the bearing, provides equal protection against contamination. Recommended for application where the possibility of contamination is the same on the both side.