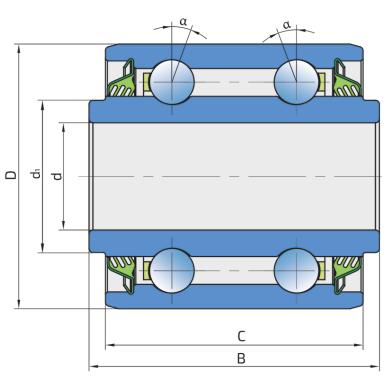

### **Technical Specification**

| Cdyn | Dynamic load rating            | 14.2 kN  |
|------|--------------------------------|----------|
| Со   | Static load rating             | 8.8 kN   |
| D    | Outside diameter               | 40 mm    |
| d    | Bore diameter                  | 16.8 mm  |
| d1   | Inner ring outside diameter    | 23 mm    |
| С    | D-shape hole cut out dimension | 38.93 mm |
| kg   | Mass                           | 0.218 kg |
| В    | Width inner ring               | 43.88 mm |
| α    | Contact angle                  | 20 °     |