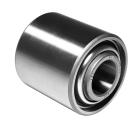

# **Double Row Angular Contact Ball Bearing**

## SL 5203/17-2T

Double Row Angular Contact Ball Bearing

Seeding Machine