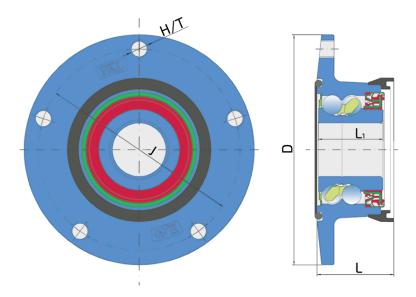

## **Technical Specification**

| J    | Pitch circle diameter | 140 mm      |
|------|-----------------------|-------------|
| D    | Outside diameter      | 160 mm      |
| H/T  | Hole/Thread           | M12x1.25 mm |
| L    | Total length          | 53.4 mm     |
| L1   | Total flange length   | 45 mm       |
| kg   | Mass                  | 3.413 kg    |
| Cdyn | Dynamic load rating   | 66.35 kN    |
| Со   | Static load rating    | 56.49 kN    |
| Pu   | Fatigue load limit    | 2.37 kN     |