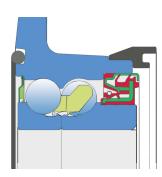

### Sealing

#### O-RING+SHEET METAL SHIELD+S SEAL / DIRTBLOCK SEAL

O-ring, Sheet metal shield and S seal on the base side and Dirtblock seal on the front side which is exposed to contaminants.

O-ring, Sheet metal shield and S seal together with attached special disc eliminates the possibility of contamination from the base side.

Dirtblock seal is designed for hard working condition at unfriendly environment. Half metal – half rubber outside diameter provides reliable seal retention in the bore and improves sealing performance. Inside diameter is covered by rubber and improves sealing performance and easy installation.

This sealing provides maximum protection against liquid or solid contaminants, which significantly extends bearing service life.